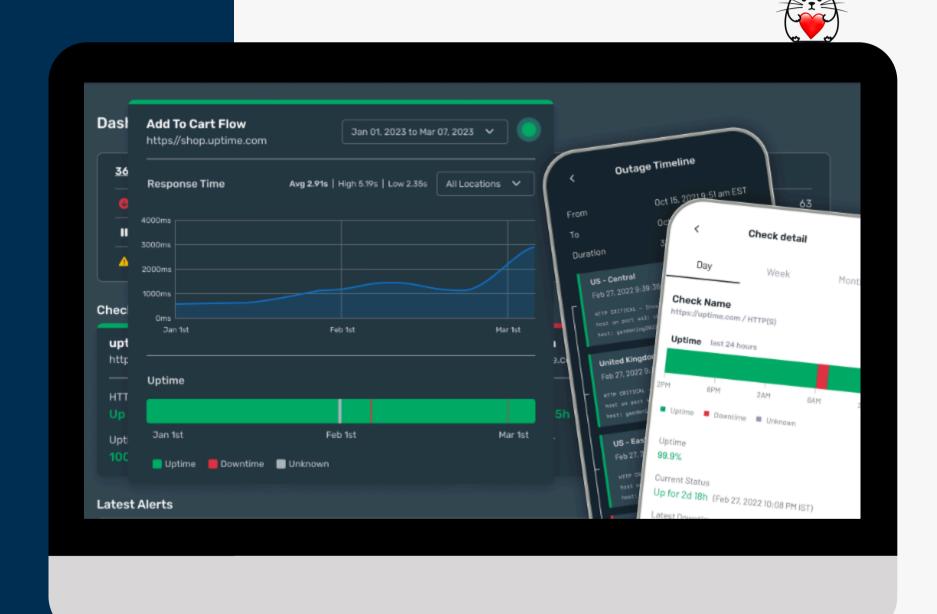

#### **SUPERIOR USER EXPERIENCE**

Dynamic visualizations instantly provide vital statistics and drill down details

#### **CENTRALIZED REPORTING**

Streamline KPI & SLA reporting with intuitive reports and Status Pages