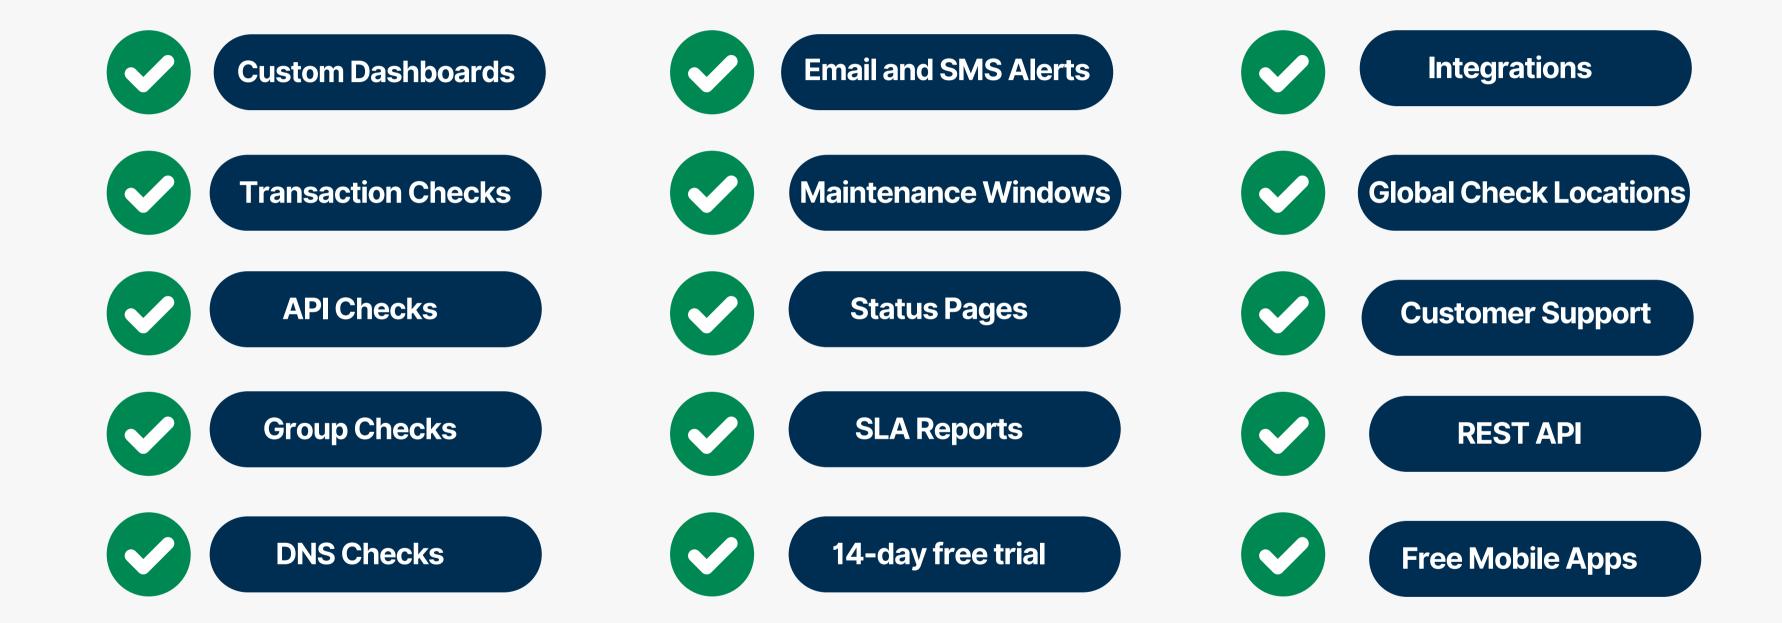

### Solutions We Provide

Website Monitoring

**SLA Reporting** 

**Status Pages** 

Synthetic Monitoring

**API Monitoring** 

Alerting

Page Speed Tests

Integrations

**Global Monitoring** 

#### Included with all our plans