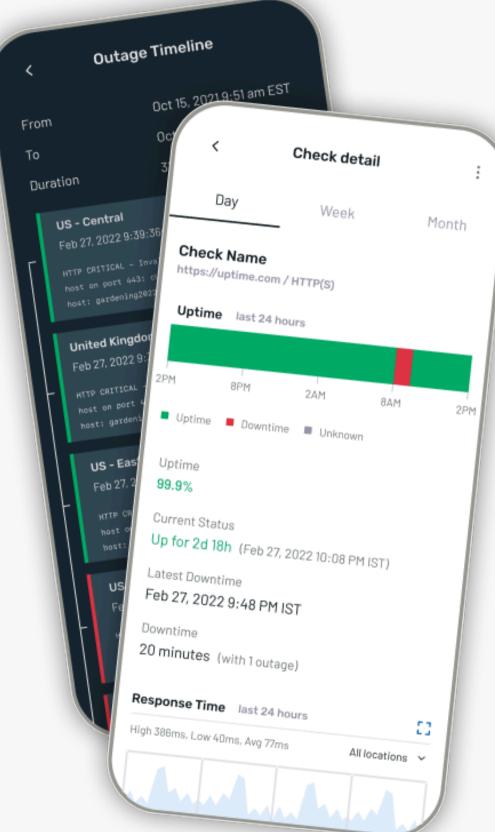

#### **SUPERIOR USER EXPERIENCE**

Dynamic visualizations instantly provide vital statistics and drill down details

#### **CENTRALIZED REPORTING**

Streamline KPI & SLA reporting with intuitive reports and Status Pages